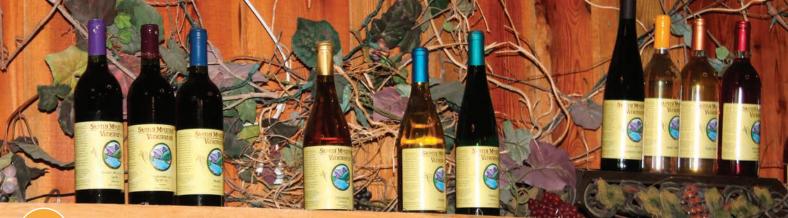

### DISPLAY AT STONY MOUNTAIN VINEYARD. PHOTO BY STANLY NEWS & PRESS

### **Stony Mountain Vineyards**

stonymountainvineyards.com

tony Mountain Vineyards is located at 26370 Mountain Ridge Road in Albemarle. The boutique winery, owned by the Furr family, features a wide array of options including several whites (Riesling and Pinot Grigio), reds (Merlot and Pinot Noir) and many fruity flavors (Apple and Cherry Wine along with Very "Beary" Red). Stony Mountain wine can be enjoyed at several restaurants in the area including Off the Square, Milano's, El Ranchito and Little Tokyo.