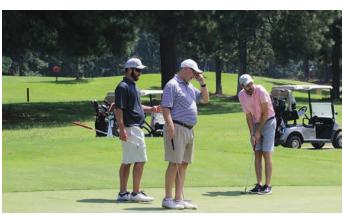

# Historic Snuggs House

stanlycountymuseum.com/snuggs-house

isted on the National Register of Historic Places since 1995, the Snuggs House, located in downtown Albemarle, is the oldest dwelling in the city which still stands on its original site. It was built in 1852. Guided tours of the two-story house, along with the historic Freeman-Marks House, are open to the public from 2 p.m. until 5 p.m. on the second Sunday of each month.