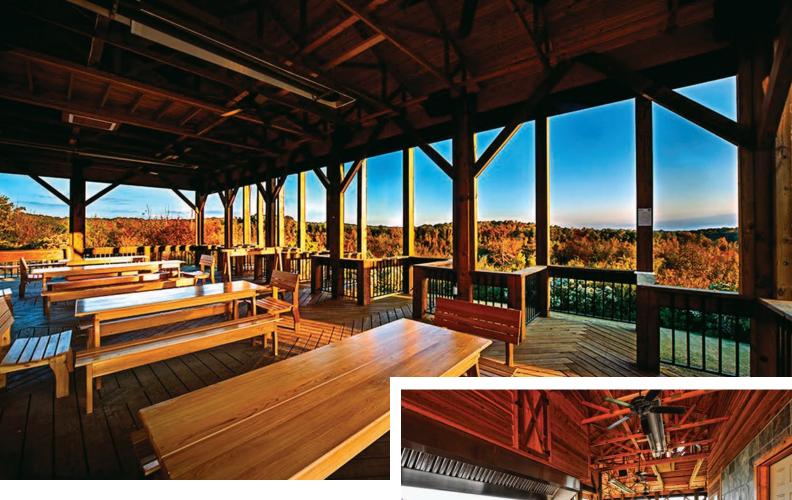

estled in the countryside a few miles from downtown Norwood, people can get away from the hustle and bustle of life by spending time at Juneberry Ridge farm. The more than 500-acre facility, which includes several one-bedroom cabins, the Longleaf three-bedroom cabin and the Saskatoon Lounge (a clubhouse/wellness center), hosts a variety of events such as weddings, corporate retreats and weekend getaways. Amenities include the farm's competitive shooting facility, which includes a trap field and the five-stand clay shooting area, and an aquaponics greenhouse.