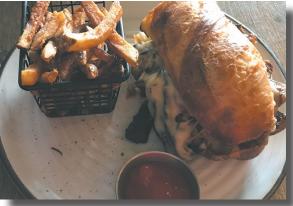

# Off the Square

114 South Second Street, Albemarle, North Carolina

"Low key upscale," is how Billy Smith, chef at Off the Square, describes the style of the downtown Albemarle restaurant.

e want to bring Charlotte to Albemarle, at Albemarle prices," he adds.

The restaurant, which has been in its 114 South Second Street location since 2012, focuses on "using local ingredients to craft gourmet cuisine from scratch," according to Smith, and offers menu options which are rotated seasonally, as well as local and imported wines, and a large selection of craft beers

"Nightly specials are available," he said, noting that wagyu burgers and steaks, both recent additions to the menu, have proven to be very popular. "And we have a few very popular items

that we always keep on the menu."

> In addition to lunch and dinner, Off the Square serves brunch on weekends, and was recognized for "Best Brunch in Stanly County" in a Stanly News & Press Readers Choice. Brunch

Ribeye Steak Sandwich with Fries