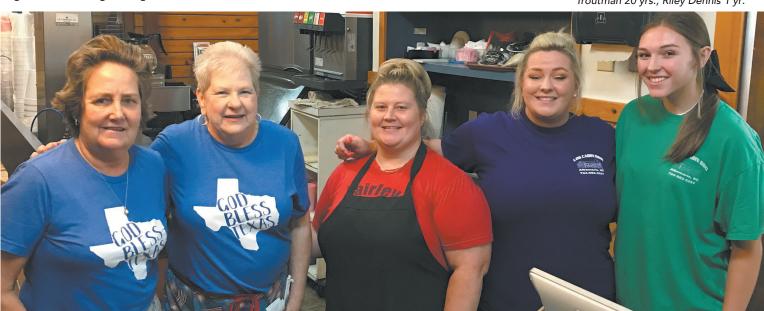

e've had very little turnover here," said Nekita Brown, a 19-year employee at the restaurant on U.S. Highway 52 North in Albemarle. "Our folks have stayed with us."

The more than 30-year-old Log Cabin has long taken pride in providing quality food at reasonable prices, and has developed a loyal customer base in the process.

#### Hours

10a.m - 9pm Tuesday - Friday Closed Sunday 704-982-5257

Log Cabin Staff L-R: Susan Rummage 20 yrs., Martha Coble 23 yrs., Nekita Brown 19 yrs., Lisa Troutman 20 yrs., Riley Dennis 1 yr.

Log Cabin's Footlong Hotdog with Fries