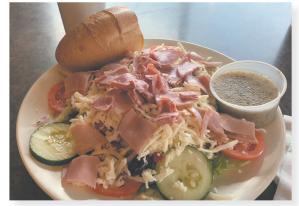

Emricci's Baked Ziti

ziti are the favorites of many customers. "We also offer calzones, salads, and pastas," he added.

Emricci dishes are made on site from fresh ingredients, says Emrich. "Everything is prepared in-house, using our own recipes."

#### Hours

Open 7 Days Week 11am -9pm 704-781-0065

Emricci's Antipasto Salad