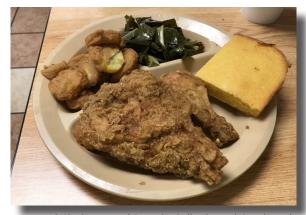

# **Wayside Family Restaurant**

606 North Main Street, Oakboro, North Carolina

Whether you drive by Oakboro's Wayside Restaurant in the morning, or evening, you are sure to find customers enjoying the homestyle cooking and friendly service ... and that's true even when the eatery is not the main attraction.

In addition to daily lunch specials, Wayside's seafood nights on Thursdays and Fridays make those evenings the restaurant's busiest times, but it is the fried chicken that brings many custom-

ers back time and time again.

"Our fried chicken seems to be what we are best known for," said Gregory. "Plus, our omelets are a favorite among the breakfast crowd."

Fried Chicken, Fried Squash, Collards, and Cornbread

tion, one in Stanfield and another in Concord.

Wayside also offers catering, and take-out and drive-up service is available as well.