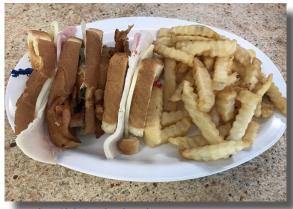

# **Wayside Family Restaurant**

606 North Main Street, Oakboro, North Carolina

Whether you drive by Oakboro's Wayside Restaurant in the morning, or evening, you are sure to find customers enjoying the homestyle cooking and friendly service ... and that's true even when the eatery is not the main attraction.

#### Hours

Monday-Friday 6am - 8pm Saturday 6am - 2pm Closed Sunday 704-485-2133 waysidefamilyrestaurant.com

Vayside's Club Sandwich with Fries