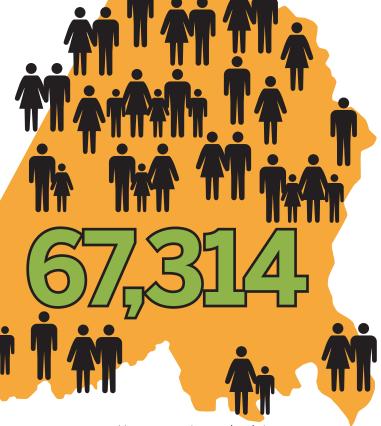

What is the population of **Stanly County?** 

## **Stanly County?**

| What is the 2021 population of             | 67,314     |
|--------------------------------------------|------------|
| What is the 2026 projection population of  | 69,433     |
| What is the median age                     | 43         |
| What is the 2021 total households          | 26,409     |
| What is the median household income        | . \$59,532 |
| How much is the median rent for housing    | \$708      |
| What is the unemployment rate2.8% (Stanl   | y County)  |
| How many people are employed in the county | 30,070     |
| What is the per capita income              | \$42,613   |
| What is the average price of a home        | \$215,350  |
| How many public schools in                 | 21         |

#### **SCCoC** represents:

- 86+ Years of Service to Stanly County
- 10 Municipalities in Stanly County
- Total Population of Stanly County: 67,314