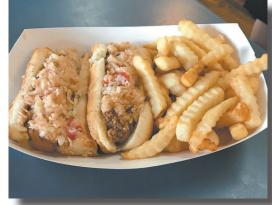

Brown noted that in addition

Brown noted that in addition to its barbecue, the restaurant is known for its footlong hot dogs (the Thursday special) and hushpuppies. A new menu item, BBQ chips, is gaining popularity as well, she said.

#### Hours

10a.m - 9pm Tuesday - Friday Closed Sunday 704-982-5257

Log Cabin Staff L-R: Susan Rummage 20 yrs., Martha Coble 23 yrs., Nekita Brown 19 yrs., Lisa Troutman 20 yrs., Riley Dennis 1 yr.

Log Cabin's Footlong Hotdog with Fries